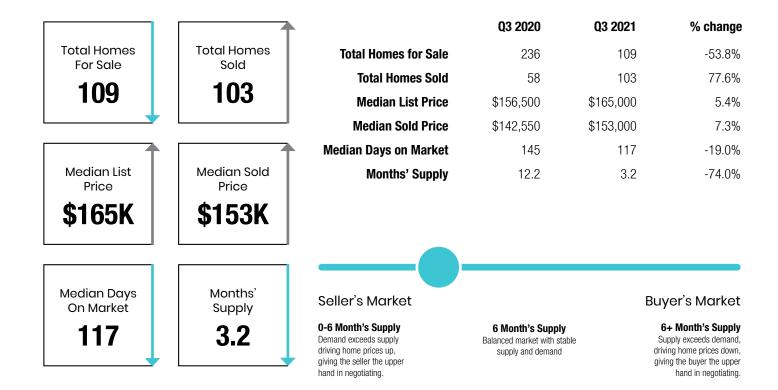

### DADE COUNTY

Aventura Bal Harbour Coconut Grove **Coral Gables** Doral Edgewater Hialeah Kendall Miami Miami Beach Miami Gardens Miami Lakes Miami Shores Miami Springs North Miami Palmetto Bay Pinecrest Sunny Isles Beach Surfside