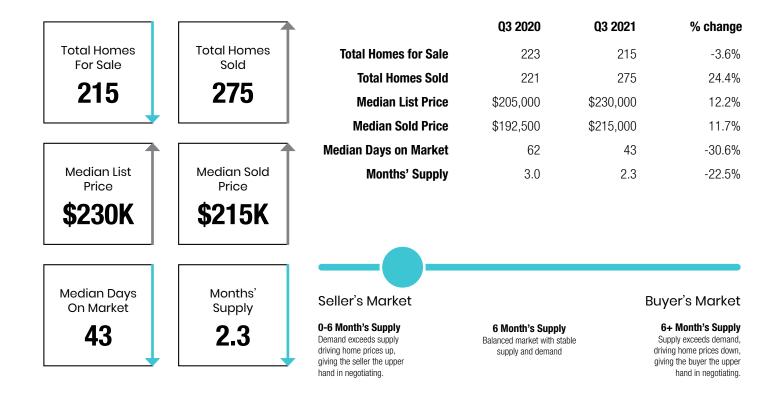

### CONDOS/TOWNHOMES (Under \$750K)

31

### DORAL

|                          |                      |                                                                                                                                      | Q3 2020                                                           | Q3 2021     | % change                                                                                                                       |  |
|--------------------------|----------------------|--------------------------------------------------------------------------------------------------------------------------------------|-------------------------------------------------------------------|-------------|--------------------------------------------------------------------------------------------------------------------------------|--|
| Total Homes              | Total Homes          | <b>Total Homes for Sale</b>                                                                                                          | 104                                                               | 80          | -23.1%                                                                                                                         |  |
| For Sale                 | sold <b>44</b>       | <b>Total Homes Sold</b>                                                                                                              | 12                                                                | 44          | 266.7%                                                                                                                         |  |
| 80                       |                      | Median List                                                                                                                          | \$1,085,000                                                       | \$1,094,500 | 0.9%                                                                                                                           |  |
| <b></b>                  |                      | Median Sold Price                                                                                                                    | \$920,000                                                         | \$975,000   | 6.0%                                                                                                                           |  |
|                          |                      | Median Days on Market                                                                                                                | 474                                                               | 138         | -71.0%                                                                                                                         |  |
| Median List<br>Price     | Median Sold<br>Price | Months' Supply                                                                                                                       | 26.0                                                              | 5.5         | -79.0%                                                                                                                         |  |
| \$1.1M                   | \$975M               |                                                                                                                                      |                                                                   |             |                                                                                                                                |  |
|                          |                      |                                                                                                                                      | -0-                                                               |             |                                                                                                                                |  |
| Median Days<br>On Market | Months'<br>Supply    | Seller's Market                                                                                                                      |                                                                   | B           | Buyer's Market                                                                                                                 |  |
| 138                      | 5.5                  | <b>0-6 Month's Supply</b><br>Demand exceeds supply<br>driving home prices up,<br>giving the seller the upper<br>hand in negotiating. | 6 Month's Supply<br>Balanced market with sta<br>supply and demand |             | 6+ Month's Supply<br>Supply exceeds demand,<br>driving home prices down,<br>giving the buyer the upper<br>hand in negotiating. |  |