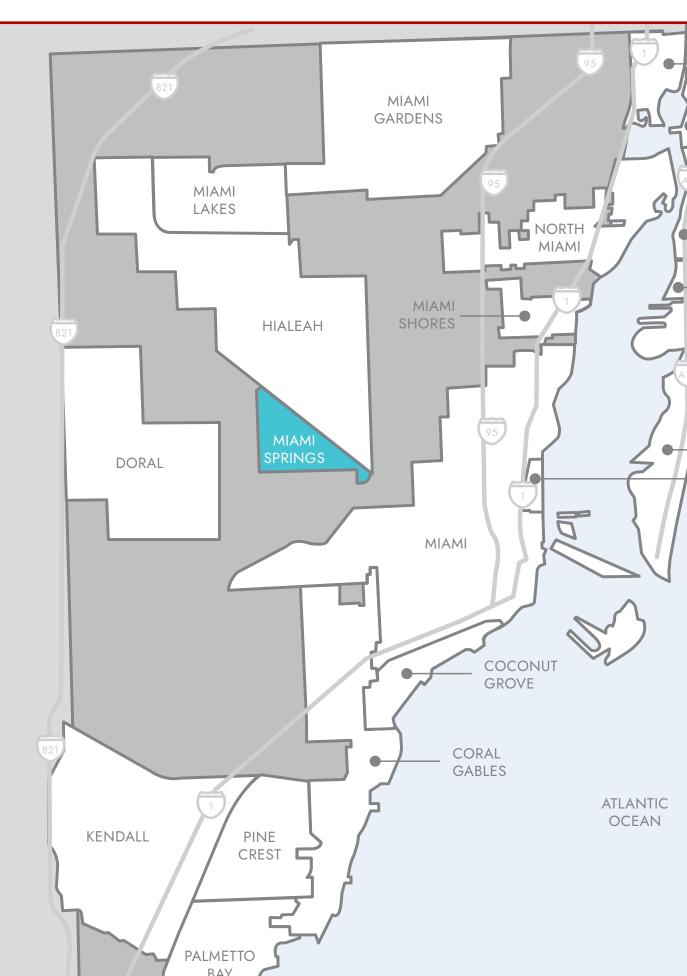

### DADE COUNTY

Aventura Bal Harbour Coconut Grove **Coral Gables** Doral Edgewater Hialeah Kendall Miami Miami Beach Miami Gardens Miami Lakes Miami Shores Miami Springs North Miami Palmetto Bay Pinecrest Sunny Isles Beach Surfside