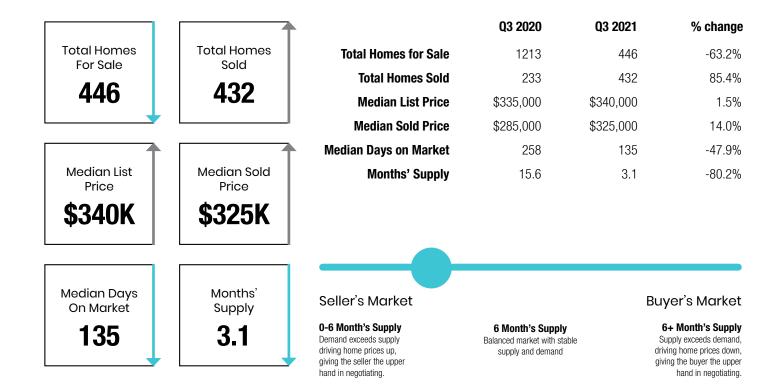

# AVENTURA

|                      |                      |                                                                                                                                      | Q3 2020                                                       | Q3 2021     | % change                                                                                                                       |
|----------------------|----------------------|--------------------------------------------------------------------------------------------------------------------------------------|---------------------------------------------------------------|-------------|--------------------------------------------------------------------------------------------------------------------------------|
| Total Homes          | Total Homes          | <b>Total Homes for Sale</b>                                                                                                          | 31                                                            | 14          | -54.8%                                                                                                                         |
| For Sale             | Sold                 | <b>Total Homes Sold</b>                                                                                                              | 4                                                             | 12          | 200.0%                                                                                                                         |
| 14                   | 12                   | Median List Price                                                                                                                    | \$1,497,475                                                   | \$1,062,000 | -29.1%                                                                                                                         |
| <b></b>              |                      | Median Sold Price                                                                                                                    | \$1,249,500                                                   | \$1,025,000 | -18.0%                                                                                                                         |
|                      |                      | Median Days on Market                                                                                                                | 182                                                           | 190         | 4.4%                                                                                                                           |
| Median List<br>Price | Median Sold<br>Price | Months' Supply                                                                                                                       | 23.3                                                          | 3.5         | -84.9%                                                                                                                         |
| \$1.1M               | \$1M                 |                                                                                                                                      |                                                               |             |                                                                                                                                |
| Median Days          | Months'              |                                                                                                                                      |                                                               |             |                                                                                                                                |
| On Market            | Supply               | Seller's Market                                                                                                                      |                                                               | В           | Buyer's Market                                                                                                                 |
| 190                  | 3.5                  | <b>0-6 Month's Supply</b><br>Demand exceeds supply<br>driving home prices up,<br>giving the seller the upper<br>hand in negotiating. | 6 Month's Supp<br>Balanced market with s<br>supply and demand | stable      | 6+ Month's Supply<br>Supply exceeds demand,<br>driving home prices down,<br>giving the buyer the upper<br>hand in negotiating. |

### LUXURY CONDOS/TOWNHOMES (Over \$750K)

|                          |                      |                                                                                                                                      | Q3 2020                                                           | Q3 2021     | % change                                                                                                                       |
|--------------------------|----------------------|--------------------------------------------------------------------------------------------------------------------------------------|-------------------------------------------------------------------|-------------|--------------------------------------------------------------------------------------------------------------------------------|
| Total Homes<br>For Sale  | Total Homes<br>Sold  | Total Homes for Sale                                                                                                                 | 345                                                               | 194         | -43.8%                                                                                                                         |
|                          |                      | <b>Total Homes Sold</b>                                                                                                              | 26                                                                | 92          | 253.8%                                                                                                                         |
| 194                      | 92                   | Median List Price                                                                                                                    | \$1,690,000                                                       | \$1,162,500 | -31.2%                                                                                                                         |
| <b>\</b>                 |                      | Median Sold Price                                                                                                                    | \$1,140,000                                                       | \$1,050,000 | -7.9%                                                                                                                          |
|                          |                      | Median Days on Market                                                                                                                | 508                                                               | 243         | -52.2%                                                                                                                         |
| Median List<br>Price     | Median Sold<br>Price | Months' Supply                                                                                                                       | 39.8                                                              | 6.3         | -84.1%                                                                                                                         |
| \$1.2M                   | \$1.1M               |                                                                                                                                      |                                                                   |             |                                                                                                                                |
|                          |                      |                                                                                                                                      |                                                                   |             |                                                                                                                                |
| Median Days<br>On Market | Months'<br>Supply    | Seller's Market                                                                                                                      |                                                                   | E           | Buyer's Market                                                                                                                 |
| 243                      | 6.3                  | <b>0-6 Month's Supply</b><br>Demand exceeds supply<br>driving home prices up,<br>giving the seller the upper<br>hand in negotiating. | 6 Month's Supply<br>Balanced market with sta<br>supply and demand |             | 6+ Month's Supply<br>Supply exceeds demand,<br>driving home prices down,<br>giving the buyer the upper<br>hand in negotiating. |