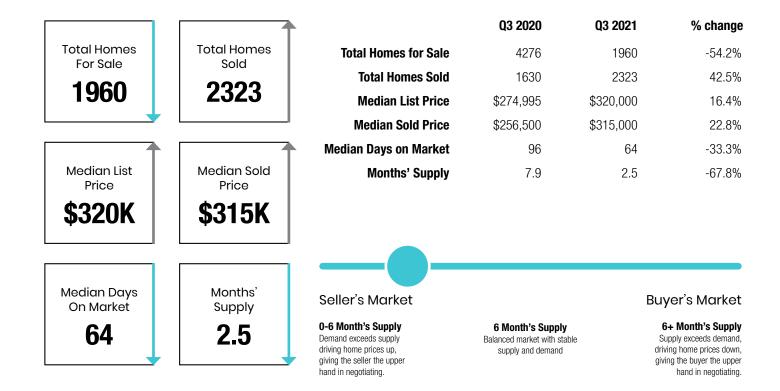

# COCONUT GROVE

|                          |                      |                                                                                                                                      | Q3 2020                                                      | Q3 2021     | % change                                                                                                                       |
|--------------------------|----------------------|--------------------------------------------------------------------------------------------------------------------------------------|--------------------------------------------------------------|-------------|--------------------------------------------------------------------------------------------------------------------------------|
| Total Homes<br>For Sale  | Total Homes<br>Sold  | <b>Total Homes for Sale</b>                                                                                                          | 27                                                           | 4           | -85.2%                                                                                                                         |
| For Sale                 |                      | <b>Total Homes Sold</b>                                                                                                              | 10                                                           | 17          | 70.0%                                                                                                                          |
| 4                        | 17                   | Median List Price                                                                                                                    | \$2,024,950                                                  | \$1,500,000 | -25.9%                                                                                                                         |
| <b></b>                  |                      | Median Sold Price                                                                                                                    | \$1,709,000                                                  | \$1,325,000 | -22.5%                                                                                                                         |
|                          |                      | Median Days on Market                                                                                                                | 197                                                          | 72          | -63.5%                                                                                                                         |
| Median List<br>Price     | Median Sold<br>Price | Months' Supply                                                                                                                       | 8.1                                                          | 0.7         | -91.3%                                                                                                                         |
| \$1.5M                   | \$1.3M               |                                                                                                                                      |                                                              |             |                                                                                                                                |
| Median Days<br>On Market | Months'<br>Supply    | Seller's Market                                                                                                                      |                                                              | В           | Buyer's Market                                                                                                                 |
| <b>72</b>                | <b>0.7</b>           | <b>0-6 Month's Supply</b><br>Demand exceeds supply<br>driving home prices up,<br>giving the seller the upper<br>hand in negotiating. | 6 Month's Supp<br>Balanced market with s<br>supply and deman | stable      | 6+ Month's Supply<br>Supply exceeds demand,<br>driving home prices down,<br>giving the buyer the upper<br>hand in negotiating. |