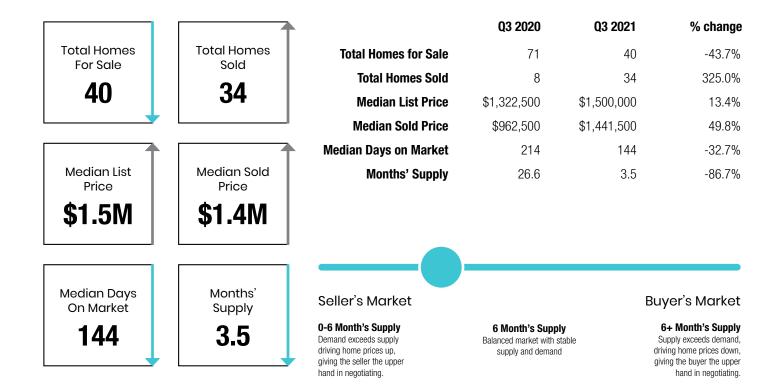

| Supply               |                                                                                                                                      |                                                         |             |                                                                                                                                |
| 73                      | 2.3                  | <b>0-6 Month's Supply</b><br>Demand exceeds supply<br>driving home prices up,<br>giving the seller the upper<br>hand in negotiating. | Balanced market with stable S<br>supply and demand driv |             | 6+ Month's Supply<br>Supply exceeds demand,<br>driving home prices down,<br>giving the buyer the upper<br>hand in negotiating. |

#### LUXURY CONDOS/TOWNHOMES (Over \$750K)







### DORAL



#### DETACHED HOMES (Under \$750K)

|                      |                      |                                                                                                                                      | Q3 2020                                                              | Q3 2021   | % change                                                                                                                   |
|----------------------|----------------------|--------------------------------------------------------------------------------------------------------------------------------------|----------------------------------------------------------------------|-----------|-----------------------------------------------------------------------------------------