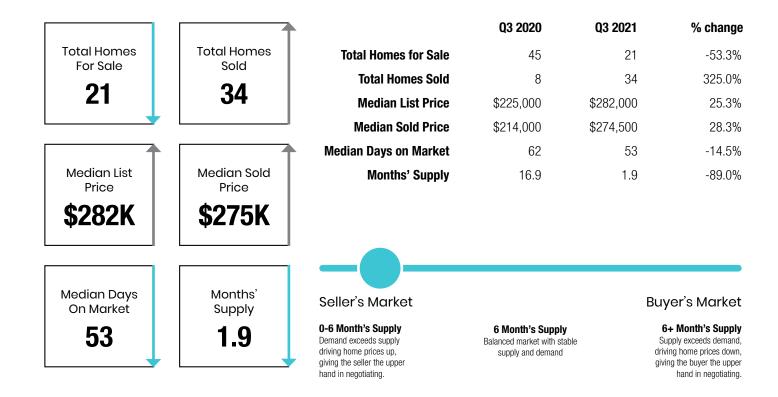

### CORAL GABLES

|                         |                      |                                                                                                                                      | Q3 2020                                                 | Q3 2021     | % change                                                                                                                       |
|-------------------------|----------------------|--------------------------------------------------------------------------------------------------------------------------------------|---------------------------------------------------------|-------------|--------------------------------------------------------------------------------------------------------------------------------|
| Total Homes<br>For Sale | Total Homes<br>Sold  | <b>Total Homes for Sale</b>                                                                                                          | 273                                                     | 121         | -55.7%                                                                                                                         |
| <b>121</b>              | 156                  | <b>Total Homes Sold</b>                                                                                                              | 150                                                     | 156         | 4.0%                                                                                                                           |
|                         |                      | Median List                                                                                                                          | \$1,598,944                                             | \$1,594,000 | -0.3%                                                                                                                          |
| <b></b>                 |                      | Median Sold Price                                                                                                                    | \$1,475,000                                             | \$1,555,000 | 5.4%                                                                                                                           |
|                         |                      | Median Days on Market                                                                                                                | 223                                                     | 73          | -67.5%                                                                                                                         |
| Median List<br>Price    | Median Sold<br>Price | Months' Supply                                                                                                                       | 5.5                                                     | 2.3         | -57.4%                                                                                                                         |
| \$1.6M                  | \$1.6M               |                                                                                                                                      |                                                         |             |                                                                                                                                |
| Median Days             | Months'              | Seller's Market                                                                                                                      |                                                         |             | Buyer's Market                                                                                                                 |
| On Market               | Supply               |                                                                                                                                      |                                                         |             |                                                                                                                                |
| 73                      | 2.3                  | <b>0-6 Month's Supply</b><br>Demand exceeds supply<br>driving home prices up,<br>giving the seller the upper<br>hand in negotiating. | Balanced market with stable S<br>supply and demand driv |             | 6+ Month's Supply<br>Supply exceeds demand,<br>driving home prices down,<br>giving the buyer the upper<br>hand in negotiating. |