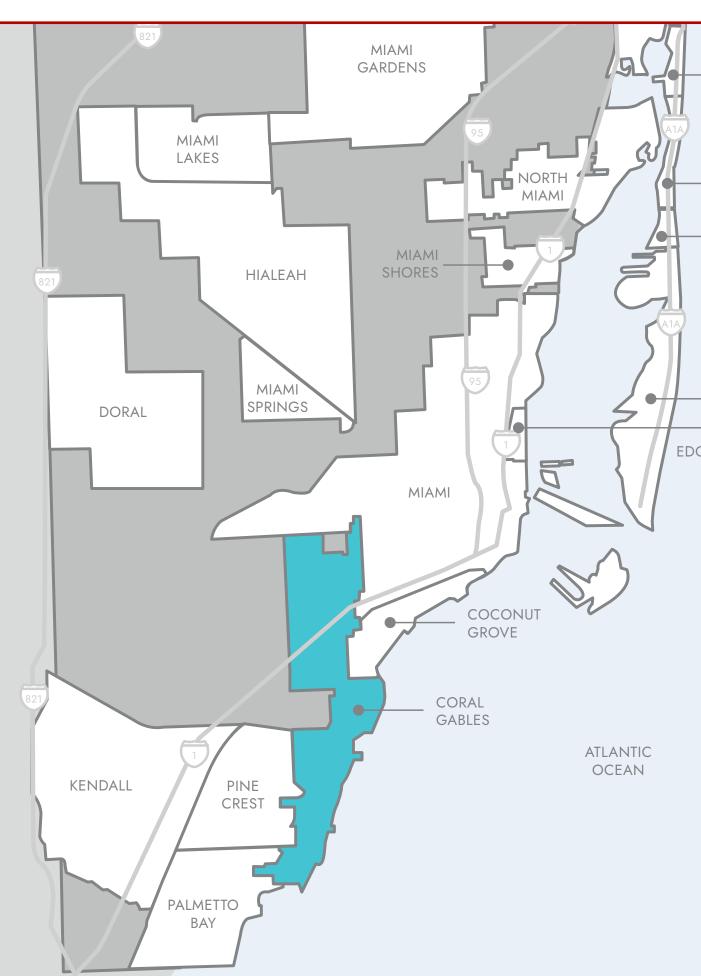

| Seller's Market                                                                                                                      |                                                                      | BU        | ıyer's Market                                                                                                              |
| 77                   | 1.3                  | <b>0-6 Month's Supply</b><br>Demand exceeds supply<br>driving home prices up,<br>giving the seller the upper<br>hand in negotiating. | 6 Month's Supply<br>Balanced market with stable<br>supply and demand | s<br>dr   | 6+ Month's Supply<br>Supply exceeds demand,<br>iving home prices down,<br>ving the buyer the upper<br>hand in negotiating. |

#### CONDOS/TOWNHOMES (Under \$750K)



### CORAL GABLES



|                         |                      |                                                                                                                                      | Q3 2020                                                 | Q3 2021     | % change                                                                                                                       |
|-------------------------|----------------------|--------------------------------------------------------------------------------------------------------------------------------------|---------------------------------------------------------|-------------|--------------------------------------------------------------------------------------------------------------------------------|
| Total Homes<br>For Sal