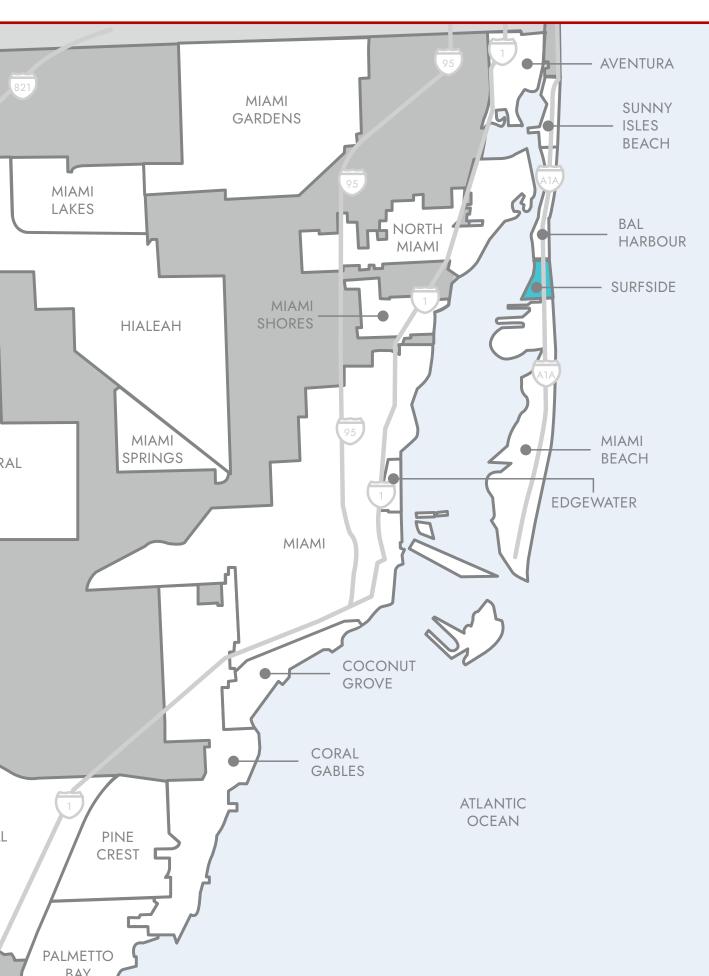

|
| Median Days          | Months'              | Seller's Market                                                                                              |                                                                      |           | ıyer's Market                                                                                        |
| On Market <b>181</b> | Supply<br>9.0        | <b>0-6 Month's Supply</b><br>Demand exceeds supply<br>driving home prices up,<br>giving the seller the upper | 6 Month's Supply<br>Balanced market with stable<br>supply and demand | , di      | 6+ Month's Supply<br>Supply exceeds demand,<br>riving home prices down,<br>iving the buyer the upper |

hand in negotiating.

hand in negotiating.

# SURFSIDE



|                          |                      |                                                                                                                                      | Q3 2020                                                              | Q3 2021   | % change                                                                                                                     |
|--------------------------|----------------------|--------------------------------------------------------------------------------------------------------------------------------------|----------------------------------------------------------------------|-----------|------------------------------------------------------------------------------------------------------------------------------|
| To