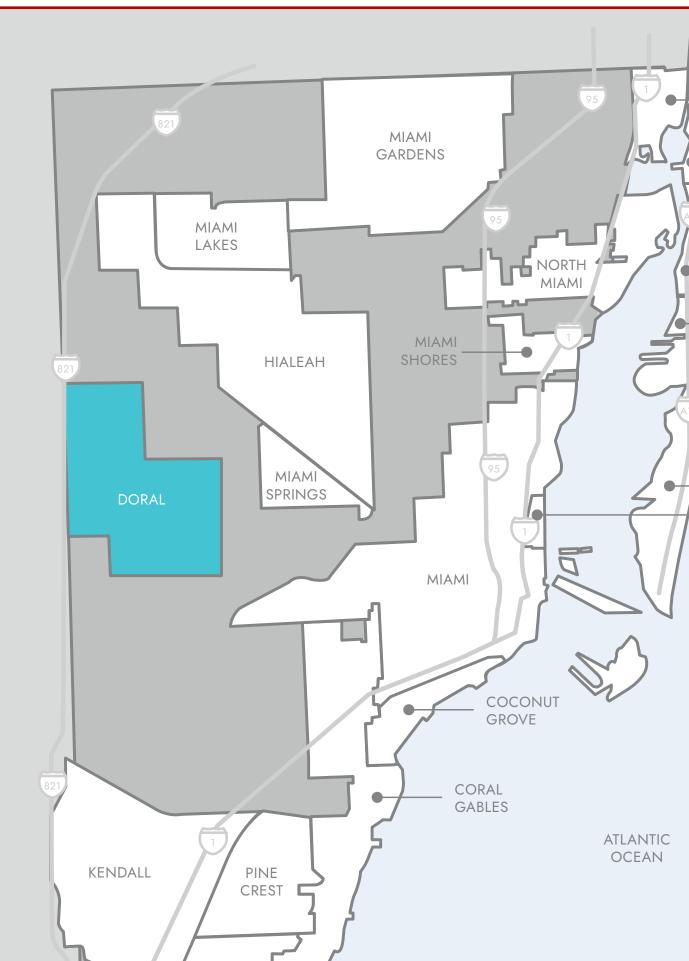

|                                                                                                                                      |                                                         |             |                                                                                                                                |
| 73                      | 2.3                  | <b>0-6 Month's Supply</b><br>Demand exceeds supply<br>driving home prices up,<br>giving the seller the upper<br>hand in negotiating. | Balanced market with stable S<br>supply and demand driv |             | 6+ Month's Supply<br>Supply exceeds demand,<br>driving home prices down,<br>giving the buyer the upper<br>hand in negotiating. |

#### LUXURY CONDOS/TOWNHOMES (Over \$750K)







### DORAL



#### DETACHED HOMES (Under \$750K)

|                      |                      |                                                                                                                                      | Q3 2020                                                              | Q3 2021   | % change                                                                                                                   |
|----------------------|----------------------|--------------------------------------------------------------------------------------------------------------------------------------|----------------------------------------------------------------------|-----------|----------------------------------------------------------------------------------------------------------