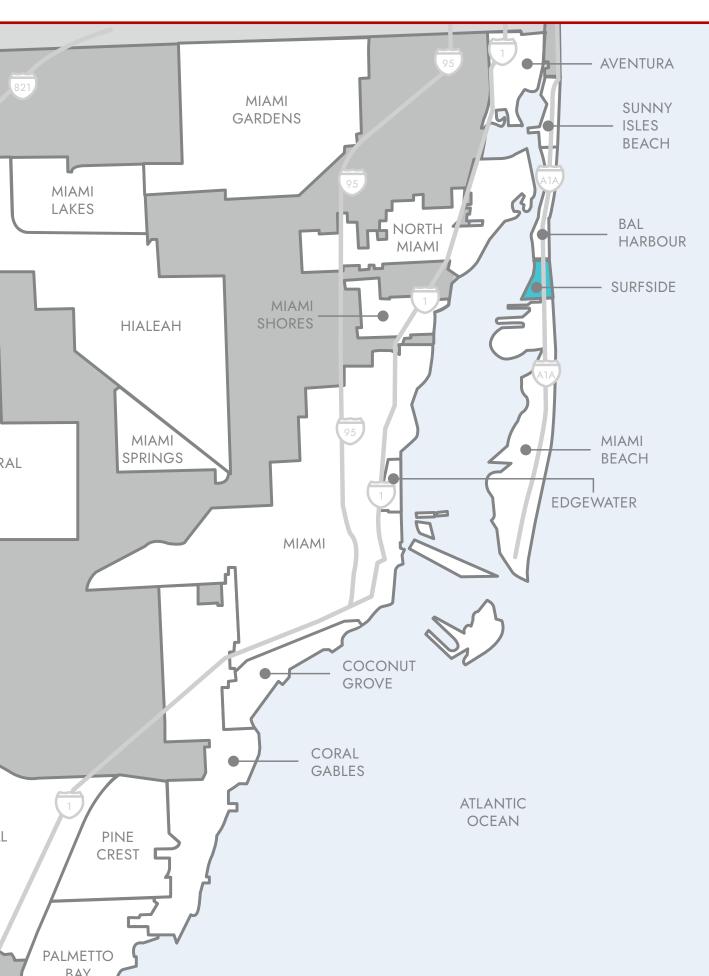

|
| Median Days<br>On Market | Months'<br>Supply    | Seller's Market                                                                                              |                                                            |             | Buyer's Market                                                                                       |
| 252                      | 8.8                  | <b>0-6 Month's Supply</b><br>Demand exceeds supply<br>driving home prices up,<br>giving the seller the upper | 6 Month's Supp<br>Balanced market with<br>supply and deman | stable      | 6+ Month's Supply<br>Supply exceeds demand<br>driving home prices down<br>giving the buyer the upper |

hand in negotiating.

111

hand in negotiating.





# SURFSIDE



|                          |                               |                                                                                                                                      | Q3 2020                                                              | Q3 2021   | % change                                                                                                                       |
|--------------------------|-------------------------------|--------------------------------------------------------------------------------------------------------------------------------------|----------------------------------------------------------------------|-----------|----------------------------------------------------------------------------------------------------------------