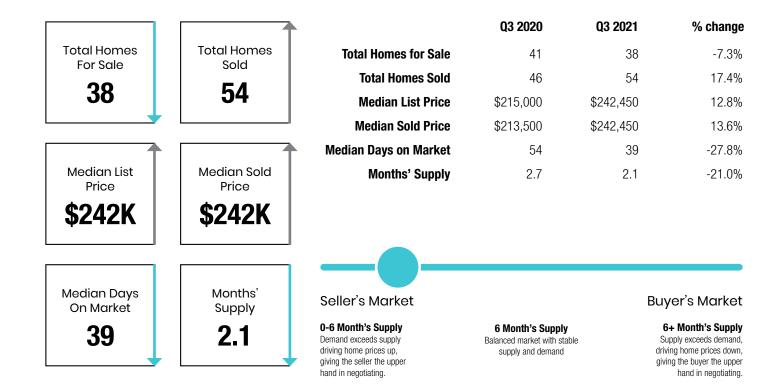

#### DETACHED HOMES (Under \$750K)

|                          |                      |                                                                                                                                      | Q3 2020                                                              | Q3 2021 | % change                                                                                                                   |
|--------------------------|----------------------|--------------------------------------------------------------------------------------------------------------------------------------|----------------------------------------------------------------------|---------|----------------------------------------------------------------------------------------------------------------------------|
| Total Homes              | Total Homes          | <b>Total Homes for Sale</b>                                                                                                          | 6                                                                    | 0       | -100.0%                                                                                                                    |
| For Sale                 | Sold                 | <b>Total Homes Sold</b>                                                                                                              | 4                                                                    | 0       | -100.0%                                                                                                                    |
| U                        | 0                    | Median List Price                                                                                                                    | \$794,500                                                            | N/A     | N/A                                                                                                                        |
| <b></b>                  | <b></b>              | Median Sold Price                                                                                                                    | \$665,000                                                            | N/A     | N/A                                                                                                                        |
|                          |                      | Median Days on Market                                                                                                                | 1093                                                                 | N/A     | N/A                                                                                                                        |
| Median List<br>Price     | Median Sold<br>Price | Months' Supply                                                                                                                       | 4.5                                                                  | N/A     | N/A                                                                                                                        |
| N/A                      | N/A                  |                                                                                                                                      |                                                                      |         |                                                                                                                            |
| Median Days<br>On Market | Months'<br>Supply    | Seller's Market                                                                                                                      |                                                                      | Bu      | yer's Market                                                                                                               |
| N/A                      | N/A                  | <b>0-6 Month's Supply</b><br>Demand exceeds supply<br>driving home prices up,<br>giving the seller the upper<br>hand in negotiating. | 6 Month's Supply<br>Balanced market with stable<br>supply and demand | s<br>dr | 6+ Month's Supply<br>Supply exceeds demand,<br>iving home prices down,<br>ving the buyer the upper<br>hand in negotiating. |