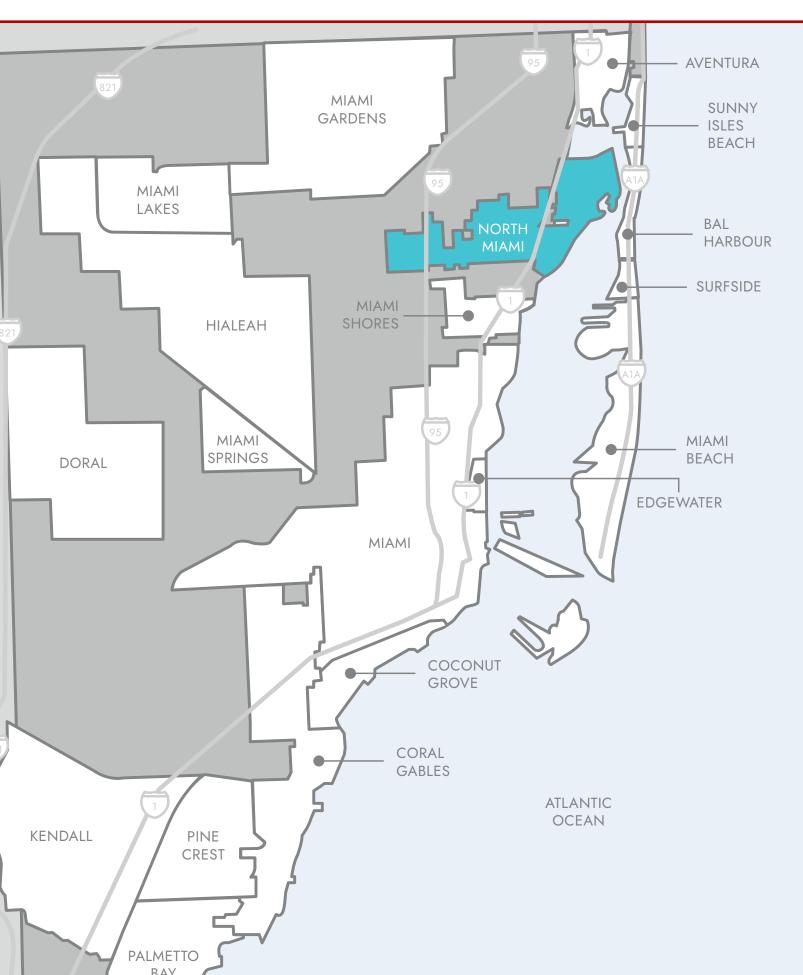

### DADE COUNTY

Aventura Bal Harbour Coconut Grove **Coral Gables** Doral Edgewater Hialeah Kendall Miami Miami Beach Miami Gardens Miami Lakes Miami Shores Miami Springs North Miami Palmetto Bay Pinecrest Sunny Isles Beach Surfside