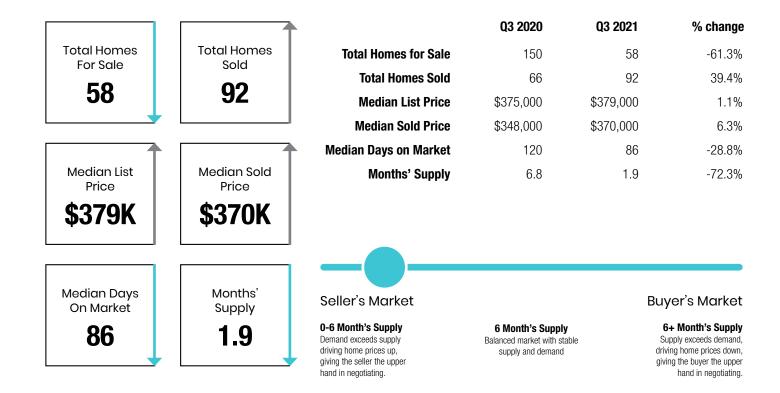

### CORAL GABLES

|                         |                      |                                                                                                                                      | Q3 2020                                                 | Q3 2021     | % change                                                                                                                       |
|-------------------------|----------------------|--------------------------------------------------------------------------------------------------------------------------------------|---------------------------------------------------------|-------------|--------------------------------------------------------------------------------------------------------------------------------|
| Total Homes<br>For Sale | Total Homes<br>Sold  | <b>Total Homes for Sale</b>                                                                                                          | 273                                                     | 121         | -55.7%                                                                                                                         |
| <b>121</b>              | 156                  | <b>Total Homes Sold</b>                                                                                                              | 150                                                     | 156         | 4.0%                                                                                                                           |
|                         |                      | Median List                                                                                                                          | \$1,598,944                                             | \$1,594,000 | -0.3%                                                                                                                          |
| <b></b>                 |                      | Median Sold Price                                                                                                                    | \$1,475,000                                             | \$1,555,000 | 5.4%                                                                                                                           |
|                         |                      | Median Days on Market                                                                                                                | 223                                                     | 73          | -67.5%                                                                                                                         |
| Median List<br>Price    | Median Sold<br>Price | Months' Supply                                                                                                                       | 5.5                                                     | 2.3         | -57.4%                                                                                                                         |
| \$1.6M                  | \$1.6M               |                                                                                                                                      |                                                         |             |                                                                                                                                |
| Median Days             | Months'              | Seller's Market                                                                                                                      |                                                         |             | Buyer's Market                                                                                                                 |
| On Market               | Supply               |                                                                                                                                      |                                                         |             |                                                                                                                                |
| 73                      | 2.3                  | <b>0-6 Month's Supply</b><br>Demand exceeds supply<br>driving home prices up,<br>giving the seller the upper<br>hand in negotiating. | Balanced market with stable S<br>supply and demand driv |             | 6+ Month's Supply<br>Supply exceeds demand,<br>driving home prices down,<br>giving the buyer the upper<br>hand in negotiating. |